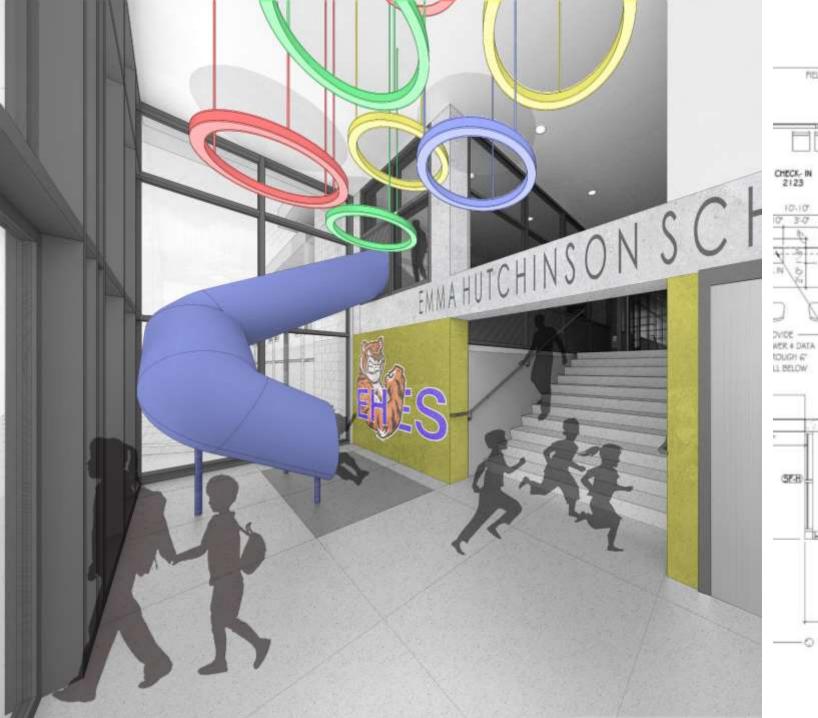

rance **MONUMENT SIGN**

## GM(

EMMA HUTCHINSON ELEMENTARY SCHOOL RENOVATIONS & ADDITION

### **SITE IMPROVEMENTS**

- NEW ACCESSIBLE RAMP AND CANOPY
- SWING GATE BARRICADE AT BUS STACKING CIRCLE
- RESURFACING AND RESTRIPING ASPHALT PARKING LOT AND DRIVES
- NEW MONUMENTAL SIGN
- STORM DRAIN IMPROVEMENTS WITH NEW SIDEWALK AND GRADING IN COURTYARD TO ELIMINATE WATER INFILTRATION
- NEW ACCESSIBLE SIDEWALK TO PLAYGROUND
- NEW GRAVEL ACCESS DRIVE AND RESET GATE
   AT SOUTHWEST CORNER OF KITCHEN
- NEW RAMP AT KITCHEN TRUCK DOCK



















#### **CURRENT LAYOUT**





ATLANTA PUBLIC SCHOOLS

**NEW RECEPTION & CLINIC LAYOUT** 











NORTH

BLDG. 2020

BLDG. 2010





#### **CURRENT LAYOUT**





**UPDATED MEDIA CENTER LAYOUT** 





**FLOOR PATTERN LAYOUT** 



























## **GMC**