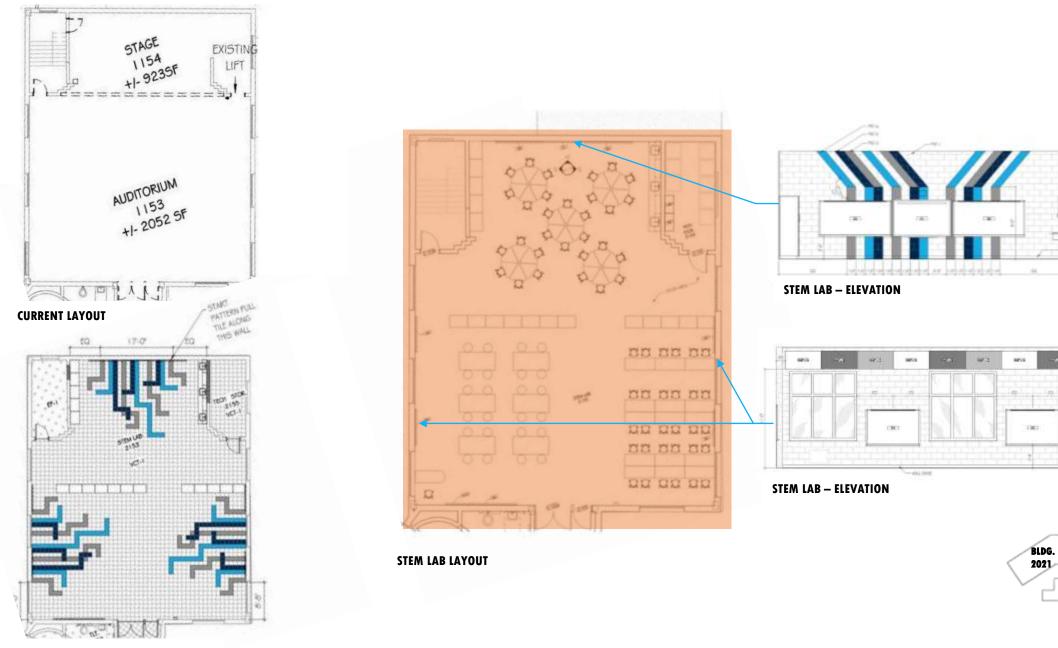

#### **CURRENT LAYOUT**

**UPDATED MEDIA CENTER LAYOUT** 

**FLOOR PATTERN LAYOUT** 