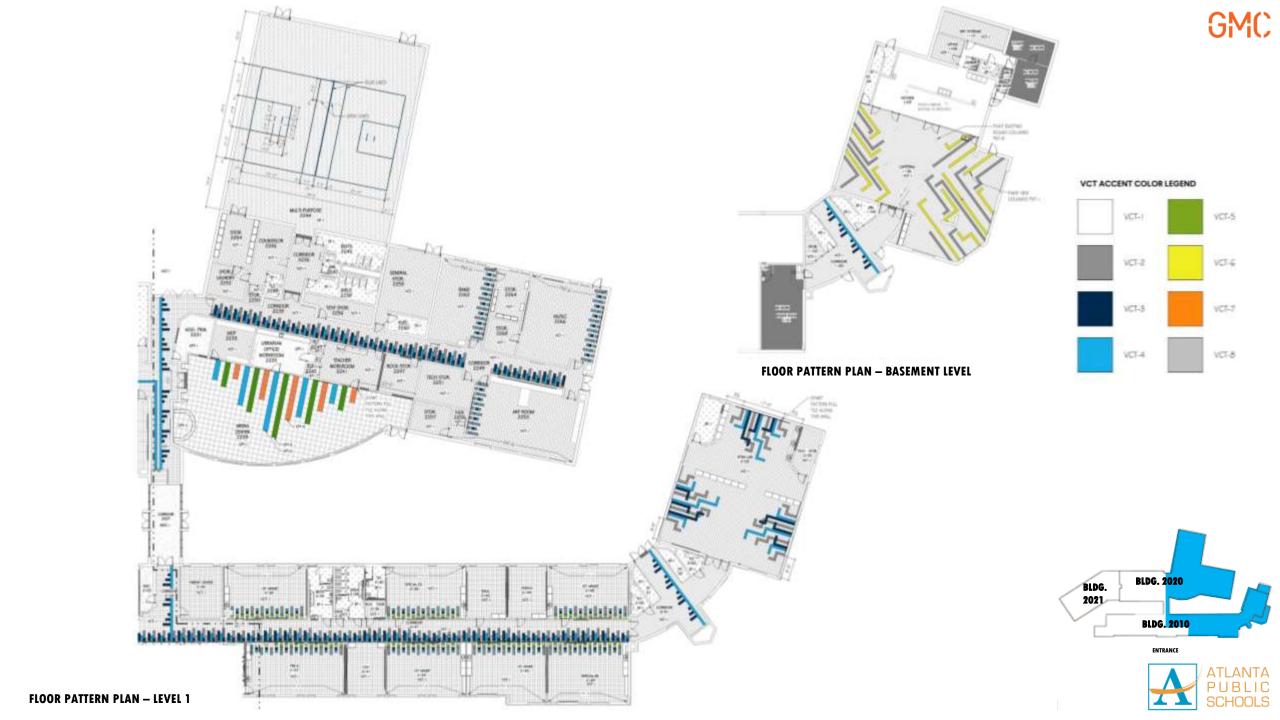

#### **CURRENT LAYOUT**

**UPDATED MEDIA CENTER LAYOUT** 

**FLOOR PATTERN LAYOUT** 