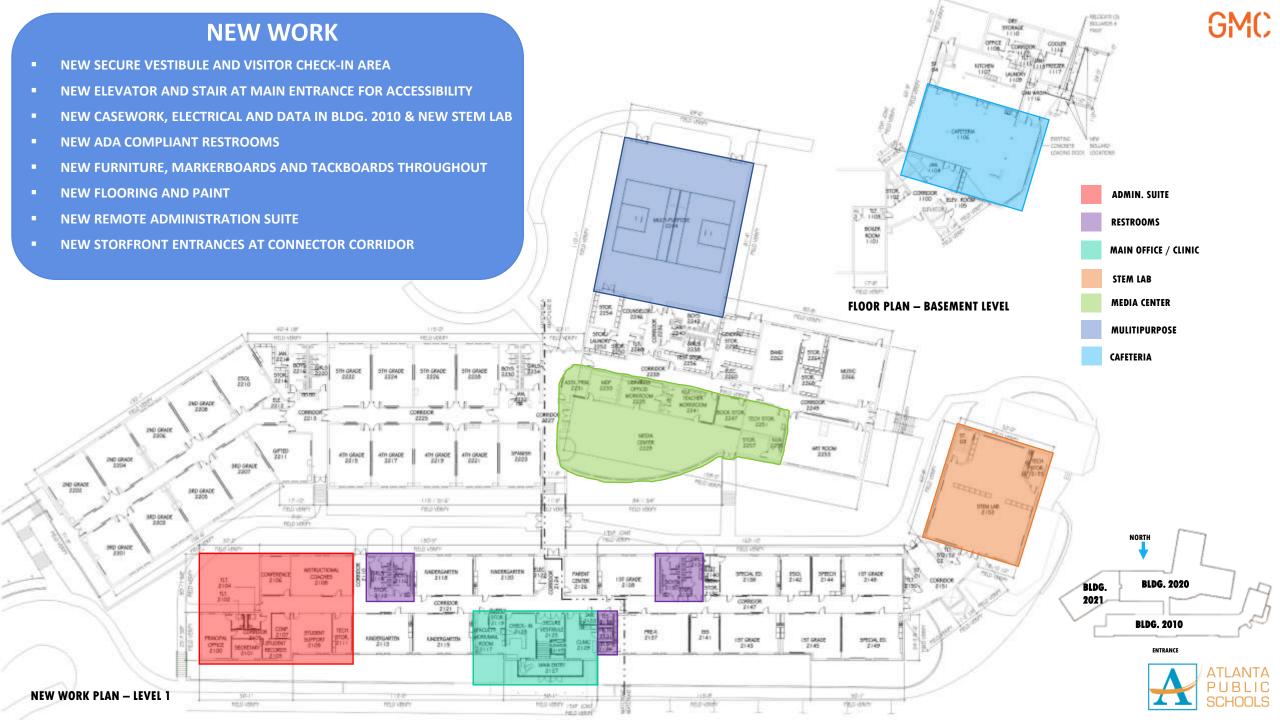

#### **CURRENT LAYOUT**

ATLANTA PUBLIC SCHOOLS

**NEW RECEPTION & CLINIC LAYOUT** 

NORTH

BLDG. 2020

BLDG. 2010

#### **CURRENT LAYOUT**

**UPDATED MEDIA CENTER LAYOUT** 

**FLOOR PATTERN LAYOUT** 