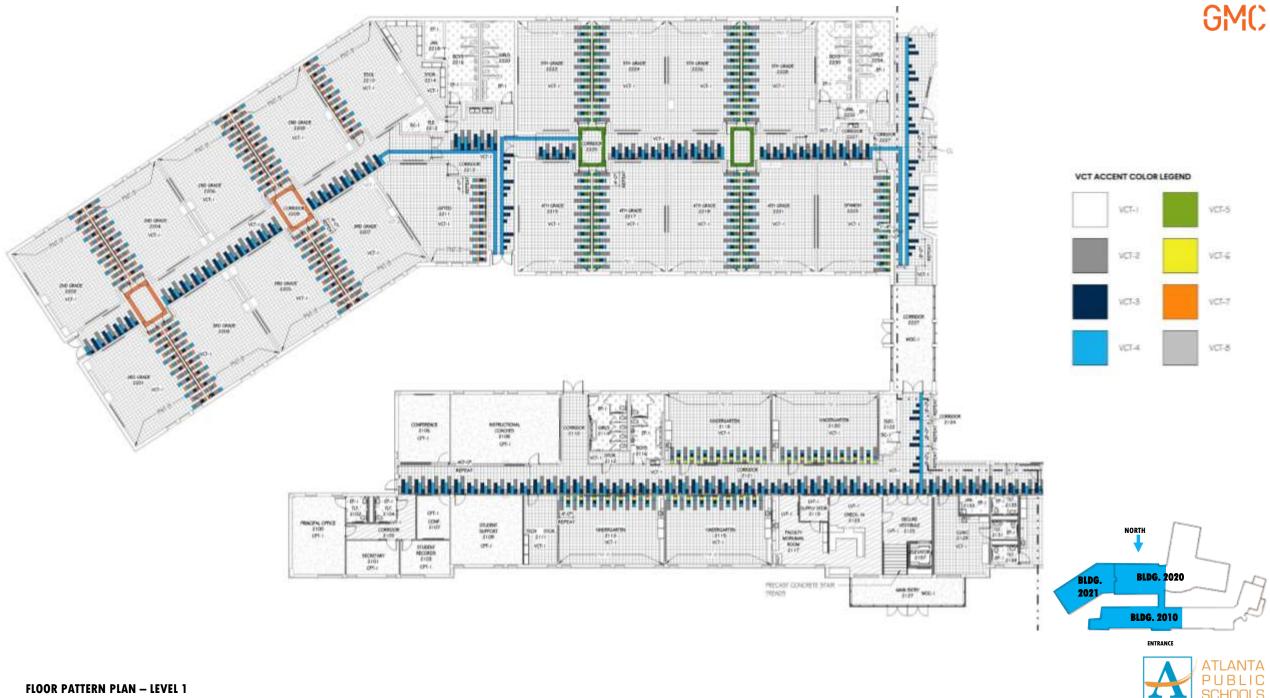

#### **CURRENT LAYOUT**

**UPDATED MEDIA CENTER LAYOUT** 

**FLOOR PATTERN LAYOUT** 