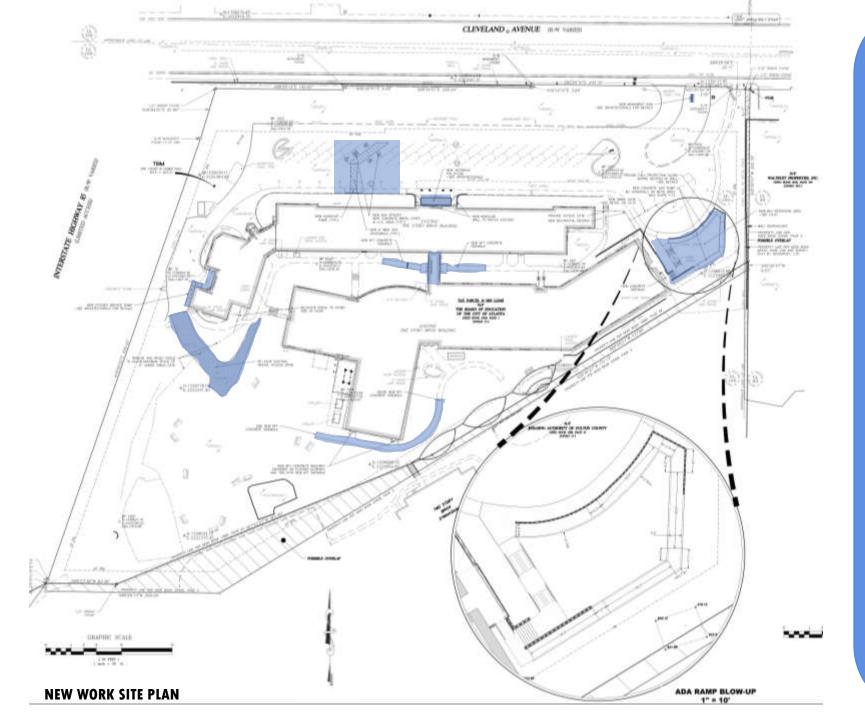

### **SITE IMPROVEMENTS**

- NEW ACCESSIBLE RAMP AND CANOPY
- SWING GATE BARRICADE AT BUS STACKING CIRCLE
- RESURFACING AND RESTRIPING ASPHALT PARKING LOT AND DRIVES
- NEW MONUMENTAL SIGN
- STORM DRAIN IMPROVEMENTS WITH NEW SIDEWALK AND GRADING IN COURTYARD TO ELIMINATE WATER INFILTRATION
- NEW ACCESSIBLE SIDEWALK TO PLAYGROUND
- NEW GRAVEL ACCESS DRIVE AND RESET GATE
   AT SOUTHWEST CORNER OF KITCHEN
- NEW CANOPY & RAMP AT KITCHEN TRUCK DOCK

### **SITE IMPROVEMENTS**

- NEW ACCESSIBLE RAMP AND CANOPY
- SWING GATE BARRICADE AT BUS STACKING CIRCLE
- RESURFACING AND RESTRIPING ASPHALT PARKING LOT AND DRIVES
- NEW MONUMENTAL SIGN
- STORM DRAIN IMPROVEMENTS WITH NEW SIDEWALK AND GRADING IN COURTYARD TO ELIMINATE WATER INFILTRATION
- NEW ACCESSIBLE SIDEWALK TO PLAYGROUND
- NEW GRAVEL ACCESS DRIVE AND RESET GATE
   AT SOUTHWEST CORNER OF KITCHEN
- NEW RAMP AT KITCHEN TRUCK DOCK