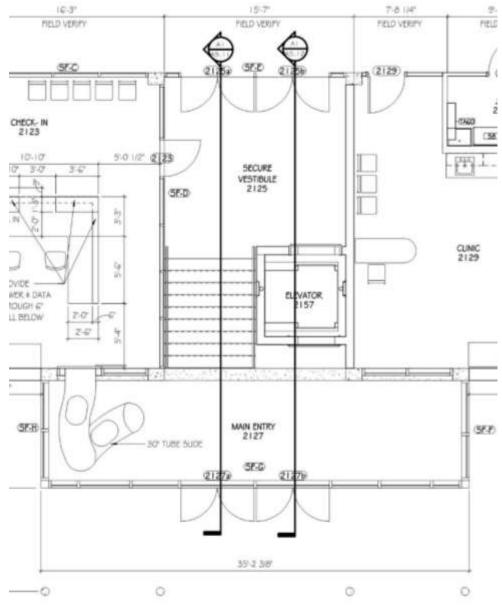

NT SIGN**

## GM(

EMMA HUTCHINSON ELEMENTARY SCHOOL RENOVATIONS & ADDITION

### **SITE IMPROVEMENTS**

- NEW ACCESSIBLE RAMP AND CANOPY
- SWING GATE BARRICADE AT BUS STACKING CIRCLE
- RESURFACING AND RESTRIPING ASPHALT PARKING LOT AND DRIVES
- NEW MONUMENTAL SIGN
- STORM DRAIN IMPROVEMENTS WITH NEW SIDEWALK AND GRADING IN COURTYARD TO ELIMINATE WATER INFILTRATION
- NEW ACCESSIBLE SIDEWALK TO PLAYGROUND
- NEW GRAVEL ACCESS DRIVE AND RESET GATE
   AT SOUTHWEST CORNER OF KITCHEN
- NEW RAMP AT KITCHEN TRUCK DOCK



















#### **CURRENT LAYOUT**





ATLANTA PUBLIC SCHOOLS

**NEW RECEPTION & CLINIC LAYOUT** 











NORTH

BLDG. 2020

BLDG. 2010





#### **CURRENT LAYOUT**





**UPDATED MEDIA CENTER LAYOUT** 





**FLOOR PATTERN LAYOUT** 



























## **GMC**