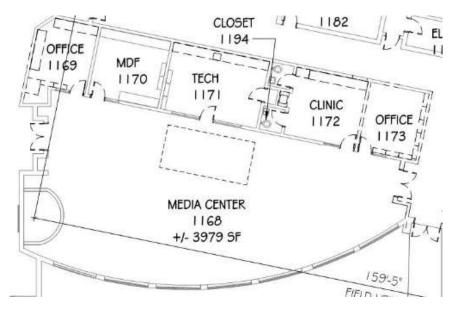

#### **CURRENT LAYOUT**

**UPDATED MEDIA CENTER LAYOUT** 

**FLOOR PATTERN LAYOUT** 