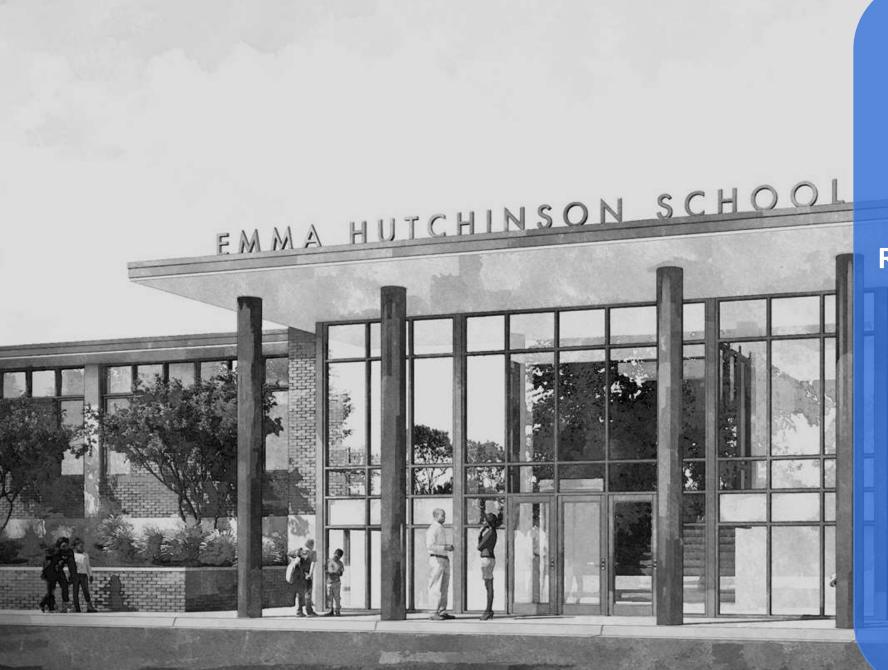

### **SITE IMPROVEMENTS**

- NEW ACCESSIBLE RAMP AND CANOPY
- SWING GATE BARRICADE AT BUS STACKING CIRCLE
- RESURFACING AND RESTRIPING ASPHALT PARKING LOT AND DRIVES
- NEW MONUMENTAL SIGN
- STORM DRAIN IMPROVEMENTS WITH NEW SIDEWALK AND GRADING IN COURTYARD TO ELIMINATE WATER INFILTRATION
- NEW ACCESSIBLE SIDEWALK TO PLAYGROUND
- NEW GRAVEL ACCESS DRIVE AND RESET GATE
   AT SOUTHWEST CORNER OF KITCHEN
- NEW CANOPY & RAMP AT KITCHEN TRUCK DOCK